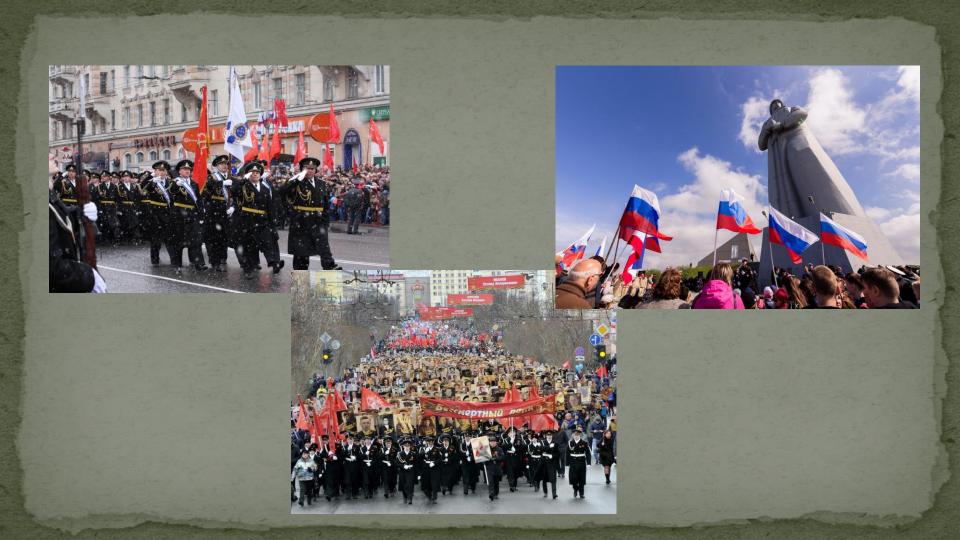

# Victory Day

### Questions

How do the celebrations of Victory Day begin?
 How many people come to watch the parade?
 What happens after the parade?
 How do Murmansk schoolchildren participate in festive events?

5) Where does the procession end?6) What can we see on the evening of May 9?

# Equivalents

| национальный праздник          | a national holiday                 |  |  |  |  |  |
|--------------------------------|------------------------------------|--|--|--|--|--|
| торжественный парад войск      | a solemn parade of troops          |  |  |  |  |  |
| мемориальный комплекс          | memorial complex                   |  |  |  |  |  |
| Защитники советского Заполярья | The Defenders of the Soviet Arctic |  |  |  |  |  |
| Бессмертный полк               | Immortal Regiment                  |  |  |  |  |  |
| возложение цветов              | the laying flowers                 |  |  |  |  |  |
| национальная гордость и слава  | national pride and glory           |  |  |  |  |  |
| почтить память                 | honour the memory                  |  |  |  |  |  |